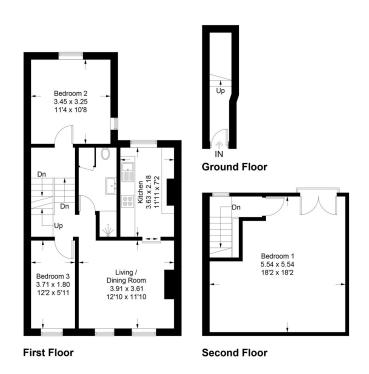

### Brockley Road, Brockley, SE4

Guide Price £550,000

Please Quote Ref TH0310 For All Enquiries - Well presented three bedroom top floor split level maisonette (965 Sq.Ft) with share of freehold and no onward chain, conveniently situated within easy access of Brockley and Ladywell stations, local shops and amenities. Well maintained and appointed by the current owner, the property offers bright and spacious accommodation arranged over two floors, with character appeal, stylish interiors and neutral finish throughout - ideal for homeowner or investor purchasers. Features include an inviting reception room, separate well equipped kitchen, tiled shower room, gas central heating, double glazing, quality floor coverings and inbuilt storage.

#### **Brockley Road, SE4**

Approximate Gross Internal Area = 89.7 sq m / 965 sq ft

Illustration for identification purposes only, measurements are approximate, not to scale. Fourlabs.co © (ID1140757)